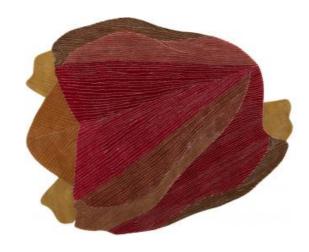

#### Description

These two tufted woollen rugs were designed by their creator with nature in mind and more precisely, the changing seasons. "Natsu" embodies spring foliage, with a chromatic palette inspired by a panorama of lakes, firs and still partially snow-capped summits. As for "Aki", its dominant reddish-orange hues make us immediately think of layer upon layer of freshly-fallen autumn leaves. In both cases, very particular attention has been paid to the veins of those leaves, so that they can leave their imprint on our interiors.

#### **AKI**