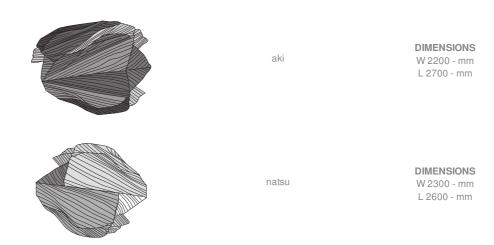

#### Description

These two tufted woollen rugs were designed by their creator with nature in mind and more precisely, the changing seasons. "Natsu" embodies spring foliage, with a chromatic palette inspired by a panorama of lakes, firs and still partially snow-capped summits. As for "Aki", its dominant reddish-orange hues make us immediately think of layer upon layer of freshly-fallen autumn leaves. In both cases, very particular attention has been paid to the veins of those leaves, so that they can leave their imprint on our interiors.

## **DIMENSIONS**W 2200 mm - L 2700 mm -