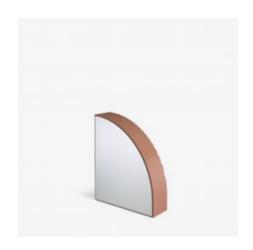

#### Description

Geometric forms, muted colours, ornamental objects/sculptures, Art Deco style continues to inspire current contemporary design. Each of the two Arceau hand mirrors – H 62 or H 45.5 – exude elegance and rigour. The large version is in rouge oxydé (rust red) lacquered MDF whilst the small version is in rouge beige, either smooth or with a highly graphic grooved effect, and a mirrored side. The play of volumes, an association of right angles and soft curves, is extremely evocative. Beyond their function, their sculptural lines affirm their singular presence within the domestic sphere, no matter whether they are used in isolation or in association.