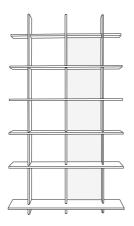

### Other sizes

single shelving unit white lacquer

#### **DIMENSIONS**

H 2160 - mm W 1200 - mm D 370 - mm