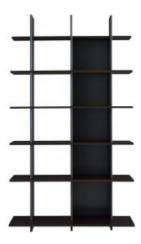

#### Description

THE CONCEPT: a repetition of uprights and shelves, decreasing in depth towards the right or left and also upwards, the volume of this shelving unit appears to reduce as if disappearing towards the ceiling. This effect creates a range of unexpected, interesting storage possibilities.

The customer will decide whether to position the deepest upright on the right or left of their shelving unit at the time of installation.

Back panels and side panels are ordered using

Back panels and side panels are ordered using separate references, but it is recommended that these be specified in the same colour; however the shelves may be either contrasting or even specified in an assortment of colours.

#### SINGLE SHELVING UNIT WHITE LACQUER

#### **DIMENSIONS**

H 2160 mm - W 1200 mm - D 370 mm -