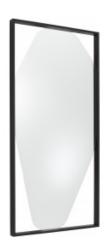

# MIRROR: BELIZE

**Design by** Kensaku Oshiro

## Description

Mirror with frame in satin varnished natural American solid walnut, or matt varnished black-stained solid ash. The mirror glass is fixed to an MDF support with 2 struts which enable the mirror to be fixed to the wall either horizontally or vertically.