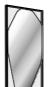

# MIRROR: BELIZE

**Design by** Kensaku Oshiro

## Description

Mirror with frame in satin varnished natural American solid walnut, or matt varnished black-stained solid ash. The mirror glass is fixed to an MDF support with 2 struts which enable the mirror to be fixed to the wall either horizontally or vertically.

# MIRROR SMALL WALNUT

#### **DIMENSIONS**

H 700 mm - W 600 mm - D 60 mm -