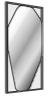

## Description

Mirror with frame in satin varnished natural American solid walnut, or matt varnished black-stained solid ash. The mirror glass is fixed to an MDF support with 2 struts which enable the mirror to be fixed to the wall either horizontally or vertically.