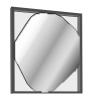

## Description

Mirror with frame in satin varnished natural American solid walnut, or matt varnished black-stained solid ash. The mirror glass is fixed to an MDF support with 2 struts which enable the mirror to be fixed to the wall either horizontally or vertically.