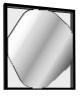

## Description

Mirror with frame in satin varnished natural American solid walnut, or matt varnished black-stained solid ash. The mirror glass is fixed to an MDF support with 2 struts which enable the mirror to be fixed to the wall either horizontally or vertically.