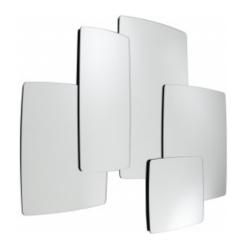

#### Description

Amalgamation of mirrors of various dimensions to create one large and highly original mirror which would not look out of place in a hallway, above a contemporary fireplace, or even in a bathroom.

Superimposition of mirrors glued to a panel of black lacquered MDF, the rear of which is equipped with a fixing system which enables the mirror to be hung either vertically or horizontally. The above-indicated dimensions relate to the mirror in horizontal position.

### **MIRROR**

**DIMENSIONS** H 1070 mm - W 1500 mm -

Other sizes

mirror

DIMENSIONS

H 1070 - mm W 1500 - mm