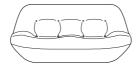

# BONNIE

Design by Pierre Paulin

### Description

Ligne Roset was able to work on the reissue of the Bonnie seating using a real collector's item, one of only a few very rare examples in existence (modèles 500 and 500/2 – design 1975). From the outset, the Bonnie seating was striking in terms of its comfort, both visual and real, hugging the lines of the human body fiercely. The Bonnie seating is at once extremely comfortable and also clever, without being too clever.

# DIMENSIONS

H 800 - mm W 1610 - mm D 940 - mm SH 360 - mm

swivelling armchair pleated version

armchair stretch fabric version

swivelling armchair stretch fabric version

settee pleated version

settee stretch fabric version