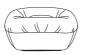

footstool pleated version

DIMENSIONS W 720 - mm D 620 - mm SH 360 - mm

# DIMENSIONS

W 720 - mm D 620 - mm SH 360 - mm

footstool stretch fabric version