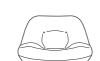

# BONNIE

Design by Pierre Paulin

### Description

Ligne Roset was able to work on the reissue of the Bonnie seating using a real collector's item, one of only a few very rare examples in existence (modèles 500 and 500/2 – design 1975). From the outset, the Bonnie seating was striking in terms of its comfort, both visual and real, hugging the lines of the human body fiercely. The Bonnie seating is at once extremely comfortable and also clever, without being too clever.

# **ARMCHAIR PLEATED VERSION**

DIMENSIONS H 800 mm - W 960 mm - D 940 mm - SH 360 mm -

Other sizes

armchair pleated version