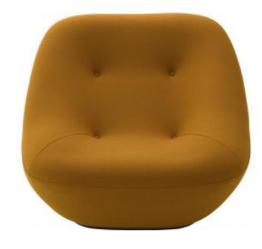

# BONNIE

Design by Pierre Paulin

### Description

Ligne Roset was able to work on the reissue of the Bonnie seating using a real collector's item, one of only a few very rare examples in existence (modèles 500 and 500/2 – design 1975). From the outset, the Bonnie seating was striking in terms of its comfort, both visual and real, hugging the lines of the human body fiercely. The Bonnie seating is at once extremely comfortable and also clever, without being too clever.

#### MAKING-UP

5 mm baguette stitch on periphery. Covers are quilted with 4 or 8 buttons Ø 20 mm covered in matching fabric or leather. Settee and armchair available in 2 versions : either pleated or plain.

# COVERING MATERIALS

True to the original spirit of this model, plain covering materials are recommended: smooth leathers or nubuck, woollen fabrics...a selection of stretch jersey fabrics is also on offer for the plain version.