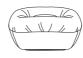

footstool pleated version

DIMENSIONS W 720 - mm D 620 - mm SH 360 - mm

# DIMENSIONS

W 720 - mm D 620 - mm SH 360 - mm

footstool stretch fabric version