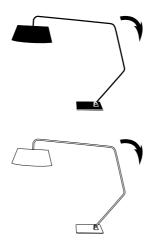

## Description

Adjustable light offering two positions depending on the angle of the stem: a READING LAMP in height 145cm (see above drawing), or a FLOOR STANDARD LAMP in height 185cm (stem angles backwards and shade raises thanks to a joint in the base). Structure in satin white or in matt black painted metal with white opal chintz or black cotton shade (with aluminium-coloured interior) Ø 65 cm and foot switch. Supplied with 1 x 105W E27 Eco halogene bulb (CLASSIC A). Not available in 110V.