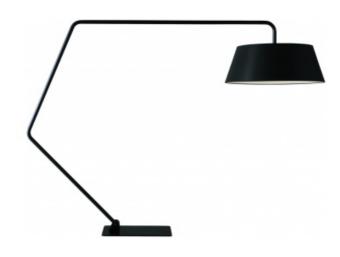

## Description

Adjustable light offering two positions depending on the angle of the stem: a READING LAMP in height 145cm (see above drawing), or a FLOOR STANDARD LAMP in height 185cm (stem angles backwards and shade raises thanks to a joint in the base). Structure in satin white or in matt black painted metal with white opal chintz or black cotton shade (with aluminium-coloured interior) Ø 65 cm and foot switch. Supplied with 1 x 105W E27 Eco halogene bulb (CLASSIC A). Not available in 110V.

## FLOOR STANDARD LAMP - READING LAMP BLACK

DIMENSIONS H 1450 mm - D 1860 mm -

Other sizes

floor standard lamp - reading lamp black **DIMENSIONS** H 1450 - mm D 1860 - mm

floor standard lamp - reading lamp white DIMENSIONS H 1450 - mm D 1860 - mm