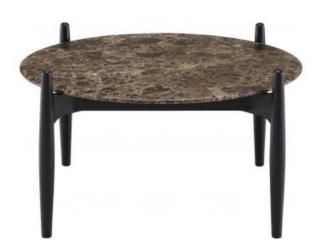

#### Description

Low table comprising a satin black lacquered solid beech base and a top in brilliant-polished marble LATTE colour (Brecha maritima) with antistain treatment and rounded edges. The above-indicated diameter corresponds to the overall dimensions of the table. The top alone has a diameter of 80 cm and is 2 cm thick.

Low table comprising a satin black lacquered solid beech base and a top in brilliant-polished marble CORSÉ colour (Marron emperador) with anti-stain treatment and rounded edges. The above-indicated diameter corresponds to the overall dimensions of the table. The top alone has a diameter of 80 cm and is 2 cm thick.