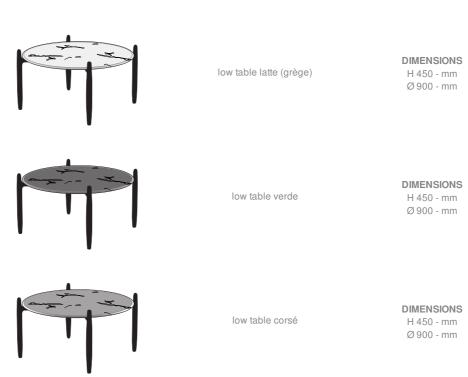

#### Description

Low table comprising a satin black lacquered solid beech base and a top in brilliant-polished marble LATTE colour (Brecha maritima) with antistain treatment and rounded edges. The above-indicated diameter corresponds to the overall dimensions of the table. The top alone has a diameter of 80 cm and is 2 cm thick.

Low table comprising a satin black lacquered solid beech base and a top in brilliant-polished marble VERDE colour (Indian Green) with antistain treatment and rounded edges. The above-indicated diameter corresponds to the overall dimensions of the table. The top alone has a diameter of 80 cm and is 2 cm thick.

Low table comprising a satin black lacquered solid beech base and a top in brilliant-polished marble CORSÉ colour (Marron emperador) with anti-stain treatment and rounded edges. The above-indicated diameter corresponds to the overall dimensions of the table. The top alone has a diameter of 80 cm and is 2 cm thick.

### **LOW TABLE LATTE (GRÈGE)**

#### **DIMENSIONS**

H 450 mm - Ø 900 mm