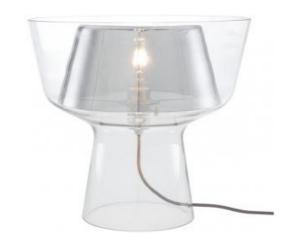

## CÀLIZ

Design by Stephan Veit

### Description

Table lamp with base in transparent glass. Shade in grey metallised glass (becomes transparent when the bulb is lit). Grey textile cable ; transparent manual switch/dimmer. Supplied with 1 x 7 W E 27 LED filament globe bulb Ø 80 mm, colour temperature 2,700K (warm white), 560 Lumens.

### **TABLE LAMP**

**DIMENSIONS** H 365 mm - Ø 395 mm

Other sizes

table lamp

DIMENSIONS H 365 - mm Ø 395 - mm