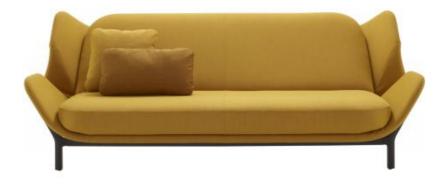

# ligne roset<sup>®</sup>

**CLAM** 

Design by Dubreil & Pilato

### Description

Clam is a bed-settee with an easy-to operate system which enables it to offer just as much comfort as a settee as it does as a bed. Its meticulous finish and apparent lightness enable it to be viewed from all sides and to offer a soothing cocoon in settee position and a generous sleep area when used as a bed. When located in the centre of a room, it becomes an island of relaxation for reading or resting.

# **BED SETTEE WITH 2 ARMS**

DIMENSIONS H 890 mm - W 2270 mm - D 1050 mm - SH 400 mm -

Other sizes

bed settee with 2 arms