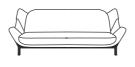

# **BED SETTEE WITH 2 ARMS**

DIMENSIONS H 890 mm - W 2270 mm - D 1050 mm - SH 400 mm -

Other sizes

bed settee with 2 arms

## DIMENSIONS H 890 - mm

W 2270 - mm D 1050 - mm SH 400 - mm

set of 2 back cushions 1 square cushion + 1 rectangular cushion

DIMENSIONS

set of 2 back cushions square cushions

DIMENSIONS

set of 2 back cushions rectangular cushions