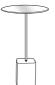

## DIMENSIONS

H 550 - mm W 300 - mm D 300 - mm

occasional table round top

#### DIMENSIONS H 500 - mm

Ø 300 - mm