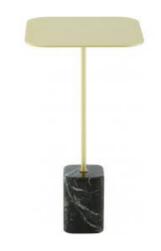

### Description

"A block of marble into which is plunged a brass nail, this could seem as illusory as eternal love, but Cupidon is rendered no less desirable by this balanced dichotomy." N. Duchaufour-Lawrance.

Occasional table comprising a top and stem in anti-stain treated brass-plated steel and base in black Marquina marble.

### OCCASIONAL TABLE SQUARE TOP

#### **DIMENSIONS**

H 550 mm - W 300 mm - D 300 mm -

#### Other sizes

occasional table square top