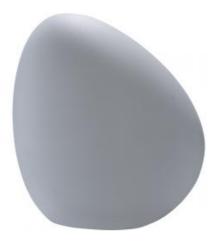

#### Description

Table lamp, Outdoor version, in white shotblast rotomolded polythene. All poetry and soft lines, with an organic shape evocative of a stone, this Outdoor light will illuminate a terrace effortlessly. It has a 5 m long black neoprene cable, which enables it to be moved around easily, and an Outdoor-quality switch. 13 W LED bulb, colour temperature 4,000 K (cool white), 1,150 Lm.

### TABLE LAMP

DIMENSIONS H 477 mm - W 445 mm - D 427 mm -

Other sizes

table lamp

#### DIMENSIONS

H 477 - mm W 445 - mm D 427 - mm