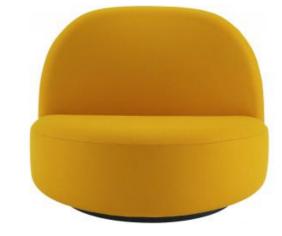

# ligne roset<sup>®</sup>

**ELYSEE** 

Design by Pierre Paulin

## Description

The Elysée collection of settee, armchair and footstool was reconstructed by Ligne Roset using plans in the archives of Pierre Paulin. If the aesthetics and the volumes of the original have been scrupulously respected, the comfort of the seats has been significantly improved through the use of the new materials now available and the highly specialised expertise of Ligne Roset in the field of multi-density foams and their assembly.

The compactness, graphic purity and visual lightness of the Elysée seating enables them to fit perfectly into small spaces such as city apartments.

# ARMCHAIR

DIMENSIONS H 700 mm - W 900 mm - D 770 mm - SH 350 mm -

Other sizes

armchair

footstool