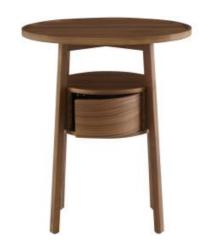

# Description

By night, this oval-topped walnut bedside table is a real piece of craftsmanship, with the possibility of placing objects at a range of different levels. By day, it will also find a useful place in the home!

3-level bedside table with structure, top and base in natural varnished solid American walnut. The edging of the chest is in walnut-veneered multi-ply; the interior and crosspieces are in gris plomb (lead grey) lacquer.

# BED SIDE TABLE / SOFA END TABLE