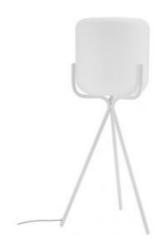

# Description

Gelato is a small light which might be placed on a sideboard, desk or bedside table. It comprises three Epoxy lacquered steel legs and an opaline globe shade set on a pedestal.

opaline globe shade set on a pedestal. Floor lamp with base in white lacquered steel and shade in satin-finish opal mouth-blown glass. Transparent cable with manual switch. Supplied with 1 x 9W E14 compact fluo mini spiral bulb, colour 827 (warm white). THIS LIGHT IS SOLD WITH AN ENERGY CLASS A BULB.

# **TABLE LAMP**

**DIMENSIONS** H 516 mm - Ø 250 mm

Other sizes

table lamp

DIMENSIONS

H 516 - mm Ø 250 - mm