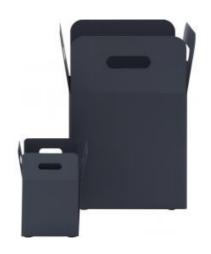

## Description

Pot cover in galvanized sheet steel, making it suitable for indoor/outdoor use. Finished in iridescent (with metallic particles) anthracite-coloured polyester lacquer.

Already commercialized in other colours, we have worldwide exclusivity with this anthracite colour. These pot covers will be perfectly at home either indoors or outdoors, and are easily portable thanks to their handles.

#### POT COVER MINI SQUARE

#### **DIMENSIONS**

H 240 mm - W 160 mm - D 160 mm -

#### Other sizes

pot cover mini square

DIMENSIONS

H 240 - mm W 160 - mm D 160 - mm

pot cover large square

DIMENSIONS

H 550 - mm W 430 - mm D 430 - mm

pot cover large rectangular

DIMENSIONS

H 550 - mm W 760 - mm D 430 - mm