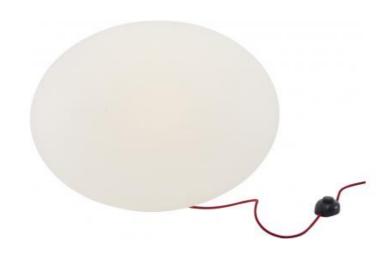

#### Description

Very pure in design, these lights are intended to provide additional points of light in a room.

Light in textured white rotomoulded polyethylene (PE) with red textile cable (2 m) and black foot switch. Supplied with 1 x 24 W E 27 compact fluo spiral bulb, colour 827 (warm white)

white).
THIS LIGHT IS SOLD WITH AN ENERGY CLASS A BULB.
IT IS COMPATIBLE WITH BULBS FROM

ENERGY CLASSES A++ TO B.

# **TABLE LAMP**

**DIMENSIONS** H 400 mm - Ø 550 mm

Other sizes

table lamp

DIMENSIONS

H 400 - mm Ø 550 - mm