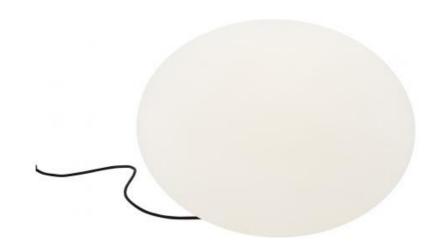

#### Description

Very pure in design, these lights are intended to provide additional points of light in a garden. Arranged, for example, around a terrace or outdoor table, they will create a pleasant, warm atmosphere.

Light in textures white rotomoulded polyethylene (PE) with black neoprene cable (5 m) and black manual switch. Supplied with 1 x 24 W E 27 compact fluo spiral bulb, colour 840 (cold white). OUTDOOR use (Ingress protection rating IP 44). THIS LIGHT IS SOLD WITH AN ENERGY

CLASS A BULB. IT IS COMPATIBLE WITH BULBS FROM ENERGY CLASSES A++ TO B.

## TABLE LAMP INDOOR / OUTDOOR

## **DIMENSIONS**

H 400 mm - Ø 550 mm

Other sizes

table lamp indoor / outdoor

**DIMENSIONS** 

H 400 - mm

Ø 550 - mm