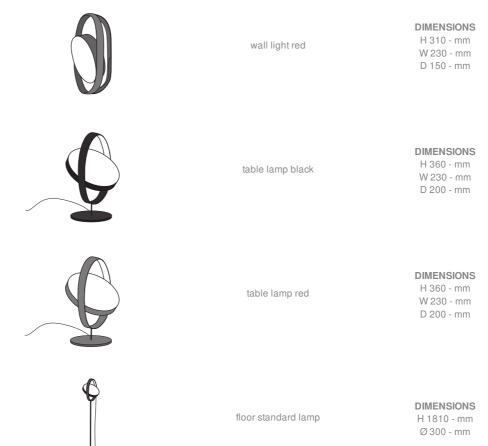

Wall lamp: Strapping in Epoxy satin black or red lacquered metal. Light (Ø 19.5 cm) in Epoxy satin black or red lacquer with PMMA diffuser. Black textile cable and black foot-operated dimmer switch. Equipped with a 20W LED module emitting 2,100 Lumens or the equivalent of a 150W incandescent bulb. Colour temperature 3,000 K (warm white). This wall light may only be used with a cord dangling down the wall and plugged into a socket - it is not possible for it to be wired directly into the wall.

Table lamp: Strapping in Epoxy satin black or red lacquered metal. Light (Ø 19.5 cm) in Epoxy satin black or red lacquer with PMMA diffuser. Black textile cable and black manual dimmer switch. Equipped with a 20W LED module emitting 1,800 Lumens or the equivalent of a 130W incandescent bulb. Colour temperature 3,000 K (warm white).

### **DIMENSIONS**

H 310 mm - W 230 mm - D 150 mm -