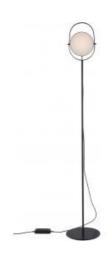

### Description

The Headlight floor lamp enables one to control how directly or indirectly illuminates, thanks to its directional circular diffuser. The base of the lamp also allows one to angle the light source around a single axis. Very easily manipulated, it stands ready for use at any time.

Stem and circular support in Epoxy satin black

Stem and circular support in Epoxy satin black lacquered metal. Epoxy satin black lacquered light source with PMMA diffuser. Black textile cable. Black foot-operated switch/dimmer. Supplied with 1 x 20 W LED module giving off 2100 Lumens or the equivalent of a 150 W incandescent bulb. Colour temperature 3000K (warm white). Not available in 110V.