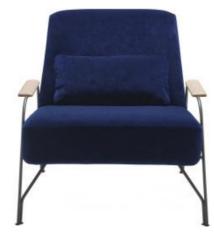

# HUMPHREY

**Design by** Evangelos Vasileiou

#### Description

Evangelos Vasileiou is revisiting the 1950s with his very appropriately-named Humphrey armchair, which is just as classically chiselled as the famous of the famous actor.

Accompanied by its footrest, it becomes a chaise longue. Plomb-coloured metal base; seat in leather or fabric; armrests in natural or black-stained oak - and all this at an accessible price. The design of the Humphrey armchair asserts a certain modernity and a place in its time with its efficiency and economy of meals. The two massive volumes of the seat float in the air, suspended from a slim, elegant structure, a gesture like the pen-stroke of a calligrapher. To the steel wire and fabric of the seat, a third material is added for the armrest: solid sculpted wood, a noble, welcoming materials which functions like a punctuation mark to the fluid writing of the structure.

#### Technical Specifications CONSTRUCTION

Armchair - mechanically soldered structure ; base in 12 mm steel wire finished in Epoxy 'canon de fusil' (gunmetal) lacquer ; armrests in natural or black-stained oak. Footrest - panels of 3-layer particleboard. Base in 12 mm steel wire finished in Epoxy 'canon de fusil' (gunmetal) lacquer.

### COMFORT:

-Seat : elastic webbing, high resilience polyurethane foam (38 kg/m3 - 3.6 kPa), clad in 110 g/m<sup>2</sup> polyester quilting. -Back : high resilience polyurethane foam (26

kg/m3 - 1.4 kPa), clad in 110g /m² polyester quilting.