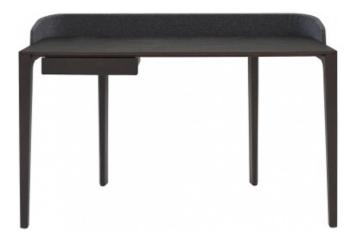

## Description

Base in solid anthracite-stained ash, solid oak top finished in anthracite-stained sawn oak veneer. The rear return of the desk is clad in foam and upholstered in DIVINA graphite M180 (NB cover is not removable, despite the presence of a zip). Drawer in anthracite-stained solid oak with interior covered in DIVINA graphite M180.

## DESK ANTHRACITE-STAINED OAK DIVINA GRAPHITE 180

DIMENSIONS H 850 mm - W 1370 mm - D 635 mm -

Other sizes

desk anthracite-stained oak divina graphite 180 DIMENSIONS H 850 - mm W 1370 - mm D 635 - mm