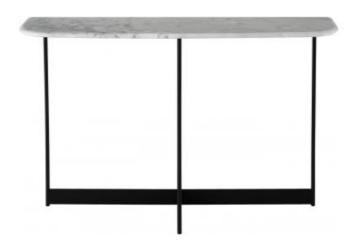

#### Description

The Istrana console, named after the village near Treviso, is a model of simplicity. The design of its black lacquered steel base and top in either solid American walnut or Carrara marble with soap-style edges, is minimalist and elegant. A console for retaining only that which is essential.

Structure in satin varnished black lacquered steel (with adjustable jack); top in polished Carrara marble with anti-stain treatment. Supplied with a wall fixing bracket which is strongly recommended to be used to guarantee stability.