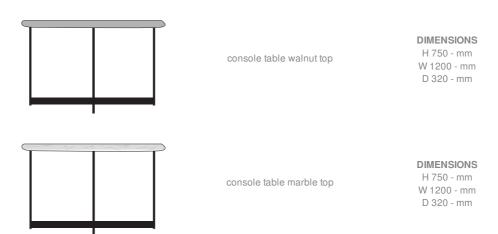

### **CONSOLE TABLE WALNUT TOP**

#### **DIMENSIONS**

H 750 mm - W 1200 mm - D 320 mm -