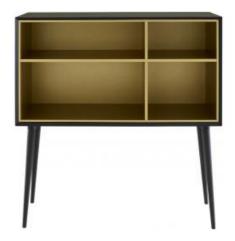

# Description

A very elegant open sideboard which puts a very contemporary twist on the best of the style of the Fifties and Seventies. Satin-finish black-stained MDF with red or lavender blue lacquered interior. Feet in solid satin-finish black-stained ash, screwed to a metal plate. Internal shelves are fixed.

# SIDEBOARD BLACK / BRASS

#### **DIMENSIONS**

H 1250 mm - W 1200 mm - D 400 mm -