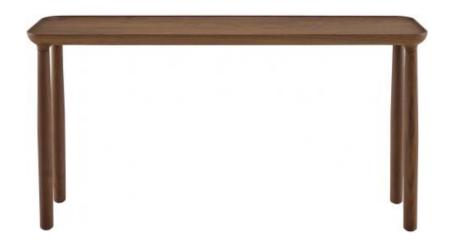

## **LOTIS**

#### **Design by** Oleg Pugachev

**Description**Lotis is a set of occasional tables in solid wood (walnut and ash) which can be stored one on top of the other. Of particular note is the socket joint where the leg meets the top.

DIMENSIONS H 600 - mm W 300 - mm L 1200 - mm