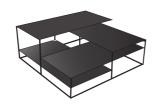

### Other sizes

low table small tops in blued steel

DIMENSIONS H 340 - mm W 800 - mm L 800 - mm

low table large tops in blued steel

DIMENSIONS H 340 - mm W 1000 - mm L 1000 - mm

low table large tops in white lacquered steel

DIMENSIONS

H 340 - mm W 1000 - mm L 1000 - mm