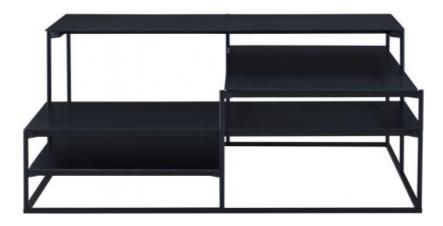

# Description

Lowands is a low table which is at once decorative and functional. Its four surfaces are positioned at various heights in a swirling fashion, which creates a real graphic melody and dynamic rhythm. Its storage space is perfectly optimized in a way which is as smart as it is elegant, with no concession in terms of the finesse and visual lightness which characterize it, underpinned by its single-material treatment.

# LOW TABLE SMALL TOPS IN BLUED STEEL

#### **DIMENSIONS**

H 340 mm - W 800 mm - L 800 mm -