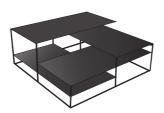

### Other sizes

low table small tops in blued steel

DIMENSIONS H 340 - mm W 800 - mm L 800 - mm

low table large tops in blued steel

DIMENSIONS H 340 - mm W 1000 - mm L 1000 - mm

low table large tops in white lacquered steel

DIMENSIONS

H 340 - mm W 1000 - mm L 1000 - mm