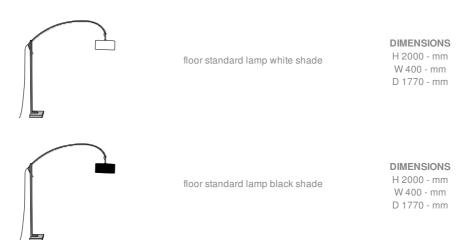

### FLOOR STANDARD LAMP WHITE SHADE

#### **DIMENSIONS**

H 2000 mm - W 400 mm - D 1770 mm -

#### Other sizes