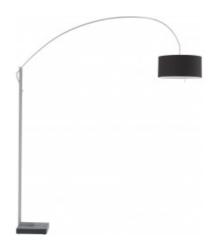

## MAMA

Design by Thibault Desombre

#### Description

Floor standard lamp with counterbalance-controlled arm. Structure in brilliant-chromed tubular steel with base in grey-coloured Pietra Serena sandstone and white chintz shade or external shade in black cotton with white interior (non opaque). Supplied with 1 x E 27 - 12 W LED globe bulb,  $\varnothing$  95 colour 827 (warm white). The above-mentioned dimensions relate to the arm in 'open' position; when 'closed', the overall dimensions are H164 W40 D67cm. When in 'closed' position it is a floor standard lamp, whilst in 'open' position it can be used to illuminate the