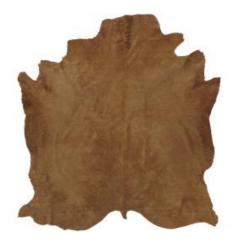

#### Description

Coloured black/white/brown. 100% tanned cowhide with three colours of hair. Each hide is approximately 5m2. 100% tanned cowhide with plain-coloured hairs. The surface area of each skin is approx. 5 m2.

### MARGUERITE NATURAL COWHIDE

DIMENSIONS

Other sizes

marguerite natural cowhide

DIMENSIONS

marguerite ebony

DIMENSIONS

marguerite caramel