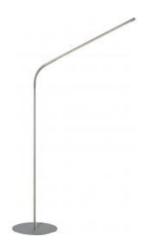

# NAJA

**Design by** Philippe Moine

## Description

Tube in brushed stainless steel, Ø 21 mm, with a laser-cut section enabling it to be 'bent' as if it were a flexible material. A flex inside the tube enables it to be fixed in the desired shape.

Base in brushed stainless steel, Ø 22 cm. Black electric cable. Black manual switch. Equipped with a 23 cm LED ribbon for a total power of 4.4 W, giving off 310 Lumens or the equivalent of a 25 W incandescent bulb. Colour temperature 3200K (warm white). Supplied with a plug-in LED driver with multiple interchangeable plugs: Euro, UK, US. The same version may be used with both 220V and 110V currents.

#### **DIMENSIONS**

H 450 mm - W 560 mm - D 220 mm -