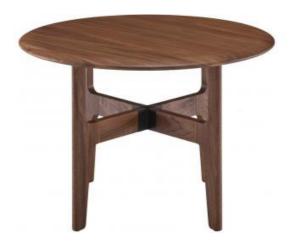

# **NODUM**

**Design by** Guillaume Delvigne

# Description

These two round-topped occasional tables may be used in combination, or alone. The focal point which renders them unique is their "heatt", the X-shaped metal piece which forms their centre of gravity, as much structurally as visually. Guillaume Delvigne painstakingly designed each detail of this "micro architecture" in which the technical is lent beauty. Indeed, this can be seen particularly clearly in the tense design of the legs, which narrow towards their tips, or the very soft edge of the tapered solid wood top. Occasional tables in solid American walnut.