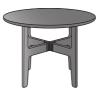

# DIMENSIONS H 500 - mm Ø 400 - mm

occasional table solid american walnut low version

# DIMENSIONS H 400 - mm

Ø 600 - mm