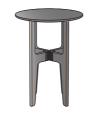

# OCCASIONAL TABLE SOLID AMERICAN WALNUT HIGH VERSION

#### **DIMENSIONS**

H 500 mm - Ø 400 mm

# Other sizes

occasional table solid american walnut high version