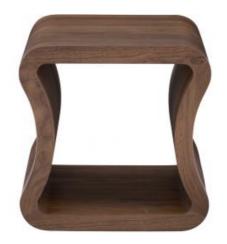

### **SOFA END TABLE AMERICAN WALNUT**

#### **DIMENSIONS**

H 400 mm - W 400 mm - D 400 mm -

Other sizes

sofa end table american walnut

#### DIMENSIONS

H 400 - mm W 400 - mm D 400 - mm