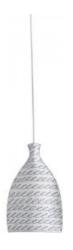

### Description

Shade in non-woven 70 % polyester / 30 % polyamide with impregnated flameproof treatment (class M1). Printed 'loop' motif on front and rear. 150 cm white electric cable; Epoxy satin white lacquered round ceiling fitting (Ø 12

cm; thickness 2 cm).
Supplied with 1 x 5W - E14 LED bulb. Colour temperature 2700 K (warm white).

THIS LIGHT IS SOLD WITH AN ENERGY CLASS A+ BULB.
IT IS COMPATIBLE WITH BULBS FROM ENERGY CLASSES A++ TO B.

### SUSPENDED CEILING LIGHT

#### **DIMENSIONS**

H 1940 mm - W 290 mm - D 80 mm -