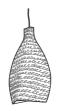

### Description

Shade in non-woven 70 % polyester / 30 % polyamide with impregnated flameproof treatment (class M1). Printed 'loop' motif on front and rear. 150 cm white electric cable; Epoxy satin white lacquered round ceiling fitting (Ø 12

cm; thickness 2 cm).
Supplied with 1 x 5W - E14 LED bulb. Colour temperature 2700 K (warm white).

THIS LIGHT IS SOLD WITH AN ENERGY CLASS A+ BULB.
IT IS COMPATIBLE WITH BULBS FROM ENERGY CLASSES A++ TO B.

### SUSPENDED CEILING LIGHT

#### **DIMENSIONS**

H 1940 mm - W 290 mm - D 80 mm -