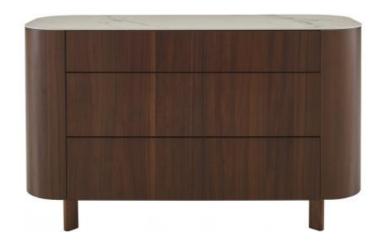

# Description

A fully rounded design which lends this chest with 3 large drawers a quiet sense of opulence. The dark walnut veneer, when combined with the ceramic stoneware, confers an attractive timeless quality.

Dark walnut & gloss black marble-effect ceramic stoneware / dark walnut & white marble-effect ceramic stoneware.

# 3 DRAWER CHEST DARK WALNUT WHITE MARBLE TOP

### **DIMENSIONS**

H 756 mm - W 1252 mm - D 482 mm -