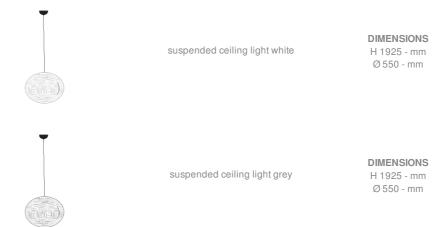

# ligne roset

### **PELOTE**

## **Design by** Patrick Zulauf

#### Description

Shade Ø 55 - H 40 cm in woven paper fibre twine, dyed white or grey. 150 cm transparent PVC cable. Socket cover and ceiling fitting (Ø 13 - H 2.5 cm) in a matt vamished brushed 13 - H 2.5 cm) in a matt varnished brushed nickel finish. Supplied with 1 x 10W E27 PAR 30 (non-dimmable) LED bulb with an angle of diffusion of 40°; colour temperature 3,000K (warm white), 850 Lumens.
THIS LIGHT IS SOLD WITH AN ENERGY CLASS A+ BULB.
IT IS COMPATIBLE WITH BULBS FROM

ENERGY CLASSES A++ TO E.

#### **Technical Specifications**

More info at www.ligne-roset.com

© Ligne Roset 2021



#### SUSPENDED CEILING LIGHT WHITE

#### **DIMENSIONS**

H 1925 mm - Ø 550 mm

#### Other sizes