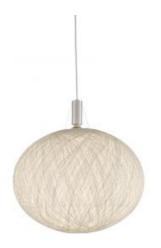

### **PELOTE**

## **Design by** Patrick Zulauf

#### Description

Shade Ø 55 - H 40 cm in woven paper fibre twine, dyed white or grey. 150 cm transparent PVC cable. Socket cover and ceiling fitting (Ø 13 - H 2.5 cm) in a matt vamished brushed 13 - H 2.5 cm) in a matt varnished brushed nickel finish. Supplied with 1 x 10W E27 PAR 30 (non-dimmable) LED bulb with an angle of diffusion of 40°; colour temperature 3,000K (warm white), 850 Lumens.
THIS LIGHT IS SOLD WITH AN ENERGY CLASS A+ BULB.
IT IS COMPATIBLE WITH BULBS FROM

#### SUSPENDED CEILING LIGHT WHITE

#### **DIMENSIONS**

H 1925 mm - Ø 550 mm