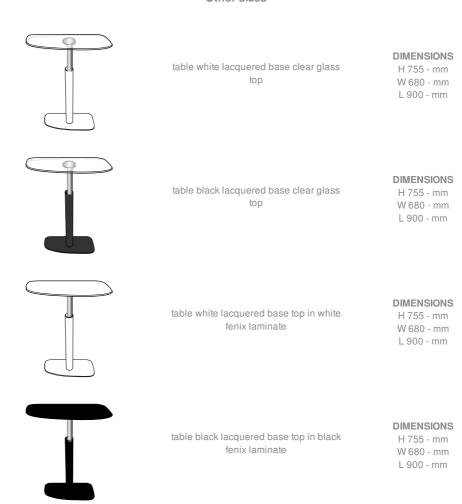

### TABLE WHITE LACQUERED BASE CLEAR GLASS TOP

#### **DIMENSIONS**

H 755 mm - W 680 mm - L 900 mm -

#### Other sizes