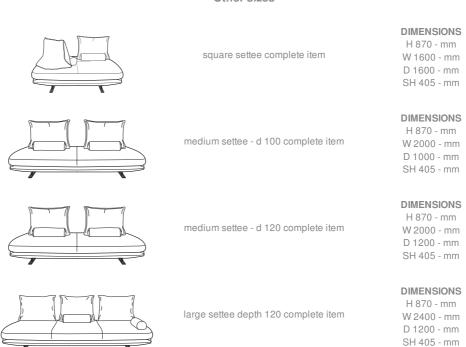

### **SQUARE SETTEE COMPLETE ITEM**

#### **DIMENSIONS**

H 870 mm - W 1600 mm - D 1600 mm - SH 405 mm -