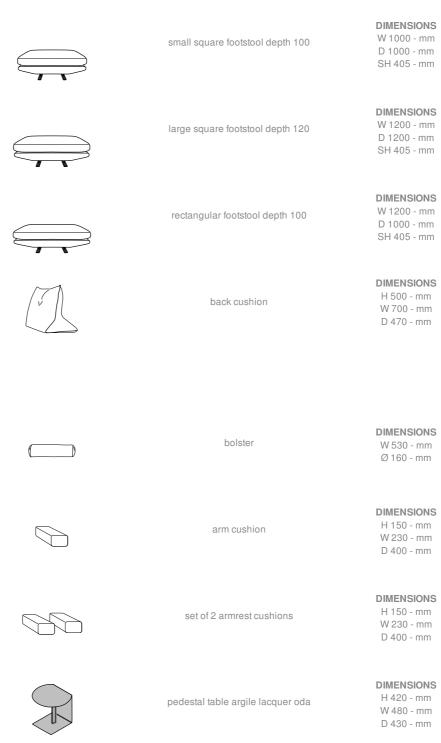

#### **Technical Specifications**

CONSTRUCTION & COMFORT

Structure in panels of chipboard, webbed and clad in foam 50 kg/m³ and 110 g/m² quilting; seat cushion in polyurethane foam 36 kg/m³ and 110 g/m² quilting. Back cushion in injected foam 60 kg/m³ moulded onto a metal insert, equipped with elastic webbing and with a compartmented goose feather-filled comfort layer (10 % down / 90 % feathers) with 110 g/m² quilting. Anti-slip system. Lumbar cushion filled with new goose feathers (10 % down / 90 % feathers). Optional armrest cushion in polyurethane foam 35 kg/m³ and 200 g/m² quilting.

The reverse of the seat cushion is covered in mattress ticking: simply turn the cushion and use the optional 100 % white cotton fitted sheet to create a comfortable sleep area (width 100 or 120 cm).

The Oda pedestal table (designed to slide above the seat cushion thanks to their cantilevered tops) is designed as the perfect complement to this settee, making it possible to create corner compositions, for example, or o add occasional tables on which one can place one's personal effects.

#### Other sizes

round footstool

**DIMENSIONS** 

SH 405 - mm Ø 850 - mm

pedestal table moutarde lacquer oda

DIMENSIONS H 420 - mm

W 480 - mm D 430 - mm