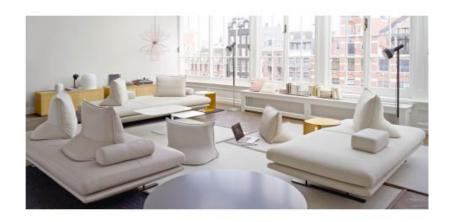

#### Description

Quite apart from the habitual styling exercise which surrounds a new settee - which consists of a principally aesthetic proposal - Prado represents first and foremost an approach based on the study of lifestyles, or in short, the human being. Here, therefore, we find the same ambition as that which brought us Smala in the early part of the new century.

Prado consists of a vast seat which may be used either independently or with other elements, on which back cushions may be scattered at will. There is total freedom since these cushions, which are weighted and equipped with an anti-slip system, will remain in place without needing to be leant against or attached to anything. They could therefore be arranged on the floor for a few leisurely moments around a low table, whilst the seat could do duty as an occasional bed simply by turning over its seat cushion, the reverse of which is covered with mattress ticking.

The reverse of the seat cushion is covered in mattress ticking: simply turn the cushion and use the optional 100 % white cotton fitted sheet to create a comfortable sleep area (width 100 or 120 cm).

The Oda pedestal table (designed to slide above the seat cushion thanks to their cantilevered tops) is designed as the perfect complement to this settee, making it possible to create corner compositions, for example, or o add occasional tables on which one can place one's personal effects.