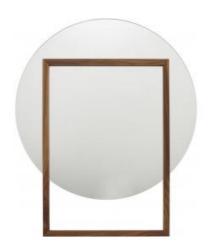

### Description

This mirror is composed of a frame in natural vamished solid American walnut, mirrored glass, and a wall fixing batten. It may also be set on a piece of fumiture (but nonetheless still fixed to the wall).

May only be fixed vertically (with wooden frame overhanging downwards).

2 stoppers are supplied in the packaging: these are to be placed on the bottom of the frame by the customer, if the mirror is resting on a piece of furniture

#### **DIMENSIONS**

H 900 mm - W 750 mm - E 30 mm -

#### DIMENSIONS H 900 - mm

W 750 - mm E 30 - mm