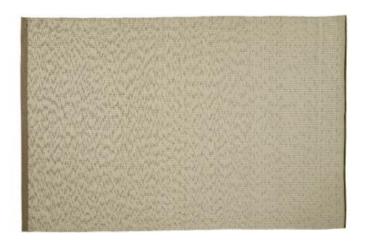

# RUE D'HAUTEVILLE

**Design by** Marie Christine Domer

### Description

Hand woven rug in 80 % New Zealand wool / 20% cotton. Please allow for a tolerance of +/-3% in terms of both length and width. White background. Each strand of wool is wrapped with 3 different colours of cotton thread to create a shaded effect in tones of pink or ochre across the width of the rug. One side of the rug has a 1.5 cm wide plain pink or ochre border and the other side has a 6 cm wide border in 3 different colours of cotton to give a mottled effect.

## RUE D'HAUTEVILLE ROSE.