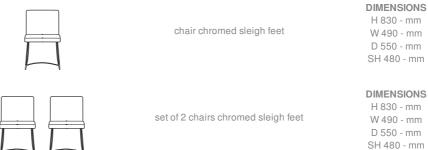

### **CHAIR CHROMED SLEIGH FEET**

#### **DIMENSIONS**

H 830 mm - W 490 mm - D 550 mm - SH 480 mm -

### Other sizes