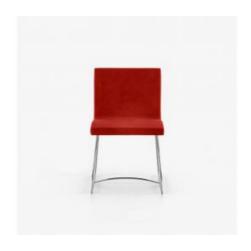

## **SALA**

### Description

This chair consists of an extremely comfortable upholstered seat, on a metal frame.

'sleigh' feet in brilliant-chromed steel wire (diameter 11 mm).