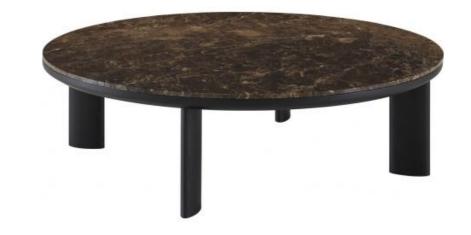

### Description

Like a homage to the viaduct, that work of art which runs above a river, inlet or any other obstacle which features height or length, sometimes both, larger than would be necessary to span the river or void to be crossed, Alain Gilles has designed a low table and sofa end table with tops in corsé or verde marble, set into a structure and base in natural vamished black-stained solid ash.

## **LOW TABLE CORSÉ**

DIMENSIONS H 315 mm - Ø 1100 mm