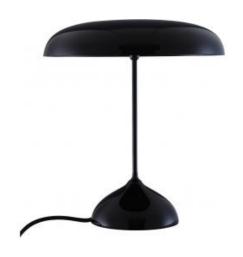

## **SITAR**

Design by Christian Werner

#### Description

The name Sitar suits this superb table lamp perfectly: the depth and brilliance of the black finish of its shade and base bring a note of luxury, much like the sitar itself, which is often

finished in precious materials.

Here, Christian Werner celebrates nostalgia through his extremely refined design and the nobility of his chosen materials, black mouthblown glass.

Table lamp with weighted base (Ø 13.5 cm) and shade (H 6 - Ø 26 cm) in mass-coloured mouth-blown black glass. Stem (Ø 8 mm) in black blown black glass. Stell (8 8 hill) in black glass. Stell (8 8 hill) in black glass and manual switch. Supplied with 3 x 3W G9 220 LED bulbs, colour temperature 3,000 K (warm white). Not available in 110 V.