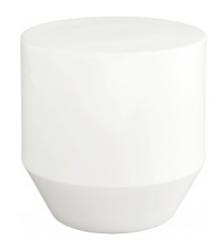

### Description

Made from earthenware and therefore solid and able to be left outdoors. 63 is a reference to the angle of inclination of the base.

Table in moulded enamelled earthenware. Suitable for outdoor use up to -2°. Supplied with 5 felt gliders Ø 20 mm.

### OCCASIONAL TABLE WHITE INDOOR / OUTDOOR

#### **DIMENSIONS**

H 400 mm - Ø 400 mm