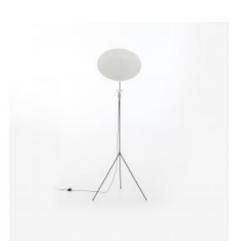

## Description

Solveig means 'path of the sun' in Swedish. Floor lamp with reflector in repoussé sheet steel in gloss white lacquer. The shade is connected to the base by a magnet, which enables the angle of the reflector to be modified. Solid tubular base ( $\emptyset$  10 mm) in black lacquered steel with black plastic gliders; matt nickel light fitting cover; grey textile cable; black foot switch. Supplied with 1 x 10W R30 LED bulb 300K (warm white), angle of diffusion de 40°. THIS LIGHT IS SOLD WITH AN ENERGY CLASS C BULB.

IT IS COMPATIBLE WITH BULBS FROM ENERGY CLASSES A++ TO E.

**Technical Specifications** 

More info at www.ligne-roset.com

© Ligne Roset 2021

## FLOOR STANDARD LAMP

DIMENSIONS H 1950 mm - W 700 mm - D 700 mm -

Other sizes

floor standard lamp

DIMENSIONS H 1950 - mm W 700 - mm D 700 - mm