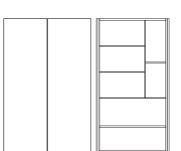

TECHNICAL DESCRIPTION: The Stendhal secretaire must be fixed to a wall via two sets of rails located top and centre. The interior of the chest (back panel, niches, shelves, door interiors, flap door) is completely finished in dark walnut veneer. Doors are available in 2 versions, either upholstered or lacquered.

Interior fittings: flap door/writing surface or

Interior fittings: flap door/writing surface or computer support. Shelves in walnut.

An optional magazine rack (W 59 cm) in chocolat lacquered sheet aluminium, with large niches on the left (on 1, 2 or 3 levels). Another type (W 27 cm) has small niches to the right (on 1 or 2 levels).

The unit is fixed to the wall via two sets of rails (top and centre) which are very easy to adjust.