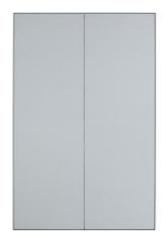

#### Description

THE CONCEPT: Stendhal would have wanted to dedicate his life to dreaming, the pursuit of happiness, the arts and love. This eponymous piece returns to the era of « slow living », of living better, whilst retaining the functionalities required of a modern-day office. The doors, in wood or upholstered in Steelcut Trio fabric, open onto a space in which everything is useful and where almost minimalist balance keeps perfect proportions. The connectivity and lighting, almost invisible, are devised for the space which is discovered, completely isolated by the wooden or fabric-covered panels (Steelcut fabric) to become an office, a private space.

TECHNICAL DESCRIPTION: The Stendhal secretaire must be fixed to a wall via two sets of rails located top and centre. The interior of the chest (back panel, niches, shelves, door interiors, flap door) is completely finished in dark walnut veneer. Doors are available in 2 versions, either upholstered or lacquered.

# WALL-MOUNTED SECRETAIRE DARK WALNUT LACQUERED DOORS - COLOUR TO ORDER

#### DIMENSIONS

H 1750 mm - W 1140 mm - D 164 mm -