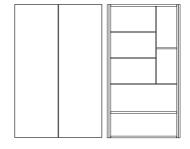

TECHNICAL DESCRIPTION: The Stendhal secretaire must be fixed to a wall via two sets of rails located top and centre. The interior of the chest (back panel, niches, shelves, door interiors, flap door) is completely finished in dark walnut veneer. Doors are available in 2 versions, either upholstered or lacquered.

Interior fittings: flap door/writing surface or

Interior fittings: flap door/writing surface or computer support. Shelves in walnut.

An optional magazine rack (W 59 cm) in chocolat lacquered sheet aluminium, with large niches on the left (on 1, 2 or 3 levels). Another type (W 27 cm) has small niches to the right (on 1 or 2 levels).

The unit is fixed to the wall via two sets of rails (top and centre) which are very easy to adjust.