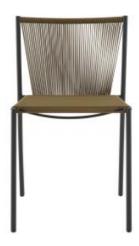

## Description

Structure and base in anti-corrosion-treated steel, finished in anti-UV treated black polyester lacquer. Seat and back woven with mass-dyed polypropylene cord. Stacking chair. May be used either indoor or outdoor.

### **CHAIR BLACK INDOOR / OUTDOOR**

#### **DIMENSIONS**

H 790 mm - W 460 mm - D 580 mm - SH 470 mm -