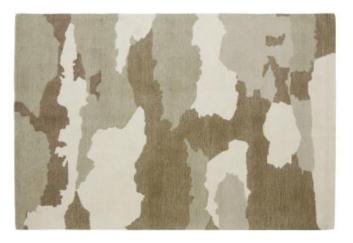

## TERRE NUAGE

**Design by** Frédéric Ruyant

## Description

Terre Nuage was born out of an intention to reestablish a dialogue between sky and clouds. It calls on our imagination: is it a reflection of the sky on the ground, or the ground in the sky? Whatever the case, this rug fits perfectly into the current trend for a pronounced return to nature, as much in its original pattern as in its natural colours.

Hand tufted rug in 100 % wool: tufts + sculpting. No equivalent sample shades.

**Technical Specifications** 

More info at www.ligne-roset.com

© Ligne Roset 2021