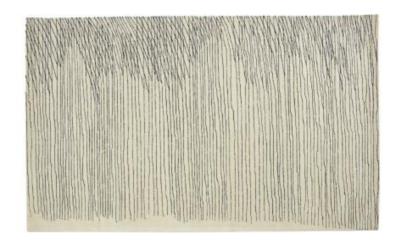

### Description

All of François Azambourg's work tends towards the essential, simplicity and lightness. His Tracé rug illustrates this approach well: the sketchedout motif seems to have barely scraped the surface of the rug, like a mechanical scribble made with the tip of a pencil. The effect of graphic lightness is reinforced by the contrast between the discreet sheen of the viscose of the motif created using micro-loops and the sobriety of the shaved tufted background in New Zealand wool.

New Zealand wool.

Rug with ecru-coloured shaved tufted background with grey micro-looped motif. 70%

New Zealand wool / 30 % viscose.