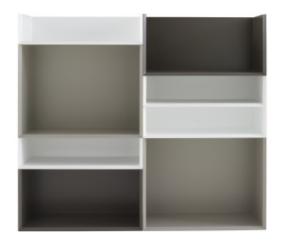

#### Description

Modular shelving in satin lacquered MDF. Each shelf may be positioned with its opening facing either upwards or to the rear. Each pack is supplied with 4 white plastic shutters (intended for the uppermost shelf). 4 metal uprights for linking and 4 grey felt gliders for levelling the shelf which is to be placed on the ground.

The simplicity of the concept belies the

The simplicity of the concept belies the complicated nature of the production process, with its mitre joints and bevelled edges.

#### STACKABLE SHELF LARGE MODULE WHITE LACQUER

#### **DIMENSIONS**

H 525 mm - W 700 mm - D 300 mm -