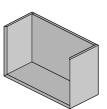

# DIMENSIONS H 525 - mm W 700 - mm D 300 - mm

stackable shelf large module argile lacquer

#### DIMENSIONS H 525 - mm W 700 - mm D 300 - mm