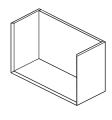

#### STACKABLE SHELF LARGE MODULE WHITE LACQUER

#### **DIMENSIONS**

H 525 mm - W 700 mm - D 300 mm -

#### Other sizes

stackable shelf large module white lacquer