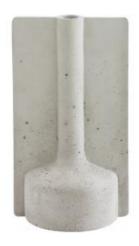

# Description

The name of this vase, Mold, goes to the very heart of the product (mold = a mould), explicitly referencing its production method, moulding, and retaining its complete form with no final chipping away of offcuts.

chipping away of offcuts.

Vase in gris or chocolat-coloured moulded concrete. A test tube in borosilicate glass (H 37 Ø 2.6 cm) is set into the interior, along its full height, to take flowers.

# **VASE GREY**

**DIMENSIONS**H 380 mm - W 213 mm - D 167 mm -