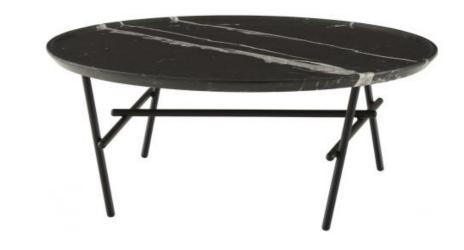

## Description

Making a play with the chaotic appearance of the steel structure of its base, the Yuragi table is at once simple and complex. Designed for indoor use, it is available with a top in verde Indian marble, marron Emperador marble or black Marquina marble. A modern, attractive design. The top is machined to obtain the border around the edge.

Low table comprising a top (thickness 25 mm) in brilliant-polished marble with stain-resistant treatment and a satin black lacquered steel base with black semi-spherical gliders.

## **LOW TABLE VERDE**

# DIMENSIONS

H 350 mm - Ø 900 mm