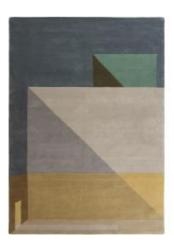

## Description

A woollen tufted rug, generously-sized in order to best capture the impression of perspective on which it is based: a play of light and shadows over a building with coloured walls and no ceiling. Slivers of sunlight, which are also seen on the right-hand side of the "tableau" are also admitted by the top door bottom left. Woollen tufted rug.